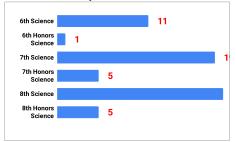

#### Science Failures by Grade Level

**Social Studies Failures by Grade Level** 