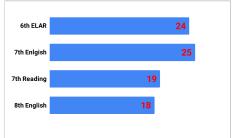

| 97.0%   |  |  |  |
| 2017-2018                      | 97.5% | 96.3%    | 96.1% | 96.6%   |  |  |  |
| 2016-2017                      | 97.2% | 97.2%    | 96.8% | 97.1%   |  |  |  |
| 2015-2016                      | 96.8% | 96.2%    | 96.7% | 96.6%   |  |  |  |
| 2014-2015                      | 96.8% | 96.9%    | 97.2% | 97.0%   |  |  |  |
| 2013-2014                      | 97.1% | 97.3%    | 97.5% | 97.3%   |  |  |  |
| 2012-2013                      | 96.8% | 96.6%    | 96.3% | 96.6%   |  |  |  |
| 2012-2011                      | 97.0% | 96.6%    | 96.3% | 96.6%   |  |  |  |
|                                |       |          |       |         |  |  |  |
|                                |       |          |       |         |  |  |  |

## Student Failure by Subject and Grade Level









#### Science Failures by Grade Level



**Social Studies Failures by Grade Level** 



### **Elective Failures by Grade Level**