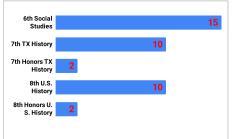

#### Science Failures by Grade Level

**Social Studies Failures by Grade Level** 