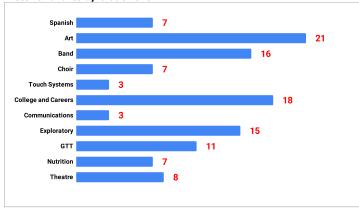

| 97.2% | 97.2%    | 96.8% | 97.1%   |  |  |  |
| 2015-2016                      | 96.8% | 96.2%    | 96.7% | 96.6%   |  |  |  |
| 2014-2015                      | 96.8% | 96.9%    | 97.2% | 97.0%   |  |  |  |
| 2013-2014                      | 97.1% | 97.3%    | 97.5% | 97.3%   |  |  |  |
| 2012-2013                      | 96.8% | 96.6%    | 96.3% | 96.6%   |  |  |  |
| 2012-2011                      | 97.0% | 96.6%    | 96.3% | 96.6%   |  |  |  |
|                                |       |          |       |         |  |  |  |
|                                |       |          |       |         |  |  |  |

## Student Failure by Subject and Grade Level









#### Science Failures by Grade Level



**Social Studies Failures by Grade Level** 



### **Elective Failures by Grade Level**