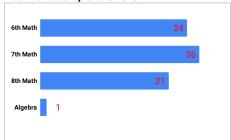

.0%   |  |  |  |
| 2017-2018                      | 97.5% | 96.3%    | 96.1% | 96.6%   |  |  |  |
| 2016-2017                      | 97.2% | 97.2%    | 96.8% | 97.1%   |  |  |  |
| 2015-2016                      | 96.8% | 96.2%    | 96.7% | 96.6%   |  |  |  |
| 2014-2015                      | 96.8% | 96.9%    | 97.2% | 97.0%   |  |  |  |
| 2013-2014                      | 97.1% | 97.3%    | 97.5% | 97.3%   |  |  |  |
| 2012-2013                      | 96.8% | 96.6%    | 96.3% | 96.6%   |  |  |  |
| 2012-2011                      | 97.0% | 96.6%    | 96.3% | 96.6%   |  |  |  |
|                                |       |          |       |         |  |  |  |
|                                |       |          |       |         |  |  |  |

## Student Failure by Subject and Grade Level









#### Science Failures by Grade Level



**Social Studies Failures by Grade Level** 



### **Elective Failures by Grade Level**